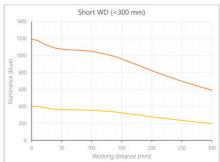

- Versatility. Efficient over a wide range of working distances with scalable power and homogeneity according to the needs.
- Built-in driver for continuous mode or strobe mode, with analog intensity control (AIC) allowing to adjust the output power.