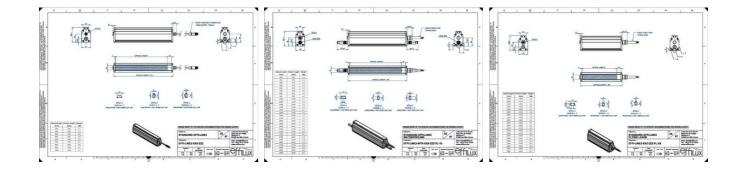

## Specifications

Approvals

CE, UKCA, REACH, RoHS

**Central Material** 

Aluminium

| Color                 | Blue    |
|-----------------------|---------|
| Connector/controller  | M12, 4P |
| IP Class              | IP5X    |
| Length                | 800     |
| Operating temperature | 0-50°C  |
| Standard cable length | 500mm   |
| Supply voltage        | 24      |
| Wave-Length           | 465     |
| Width                 | 52      |