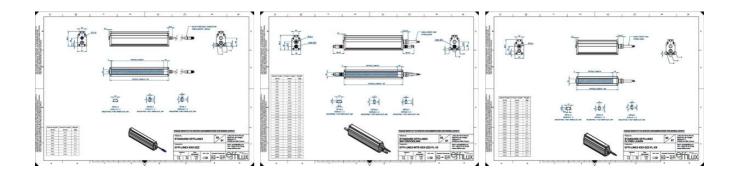

## Specifications

Approvals

CE, UKCA, REACH, RoHS

**Central Material** 

Aluminium

| Color                 | Blue    |
|-----------------------|---------|
| Connector/controller  | M12, 4P |
| IP Class              | IP5X    |
| Length                | 800     |
| Operating temperature | 0-50°C  |
| Standard cable length | 500mm   |
| Supply voltage        | 24      |
| Wave-Length           | 465     |
| Width                 | 52      |