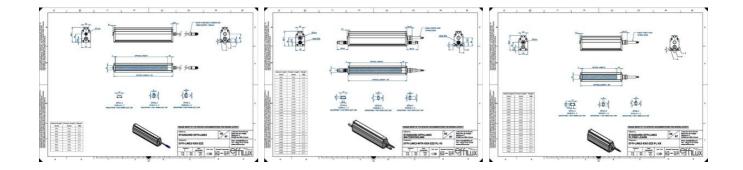

## Specifications

Approvals

CE, UKCA, REACH, RoHS

**Central Material** 

Aluminium

| Color                 | White   |
|-----------------------|---------|
| Connector/controller  | M12, 4P |
| IP Class              | IP5X    |
| Length                | 700     |
| Operating temperature | 0-50°C  |
| Standard cable length | 500mm   |
| Supply voltage        | 24      |
| Wave-Length           | 000     |
| Width                 | 52      |