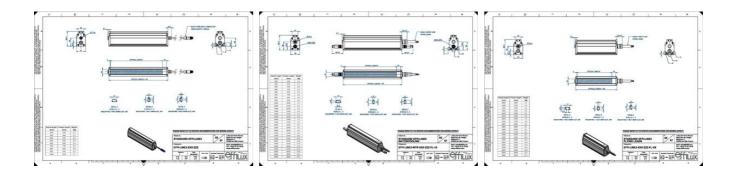

## Specifications

Approvals

CE, UKCA, REACH, RoHS

**Central Material** 

Aluminium

| Color                 | White   |
|-----------------------|---------|
| Connector/controller  | M12, 4P |
| IP Class              | IP5X    |
| Length                | 700     |
| Operating temperature | 0-50°C  |
| Standard cable length | 500mm   |
| Supply voltage        | 24      |
| Wave-Length           | 000     |
| Width                 | 52      |