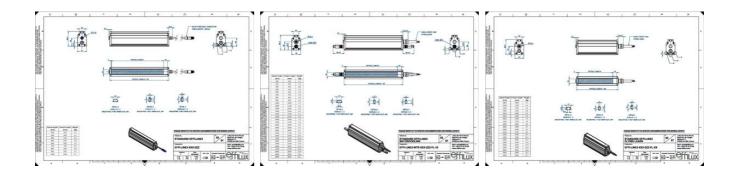

## Specifications

Approvals

CE, UKCA, REACH, RoHS

**Central Material** 

Aluminium

| Color                 | Infrared |
|-----------------------|----------|
| Connector/controller  | M12, 4P  |
| IP Class              | IP5X     |
| Length                | 700      |
| Operating temperature | 0-50°C   |
| Standard cable length | 500mm    |
| Supply voltage        | 24       |
| Wave-Length           | 850      |
| Width                 | 52       |