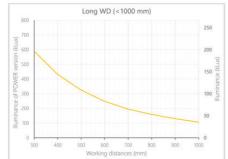

- Versatility. Efficient over a wide range of working distances with scalable power and homogeneity according to the needs.
- Built-in driver for continuous mode or strobe mode, with analog intensity control (AIC) allowing to adjust the output power.