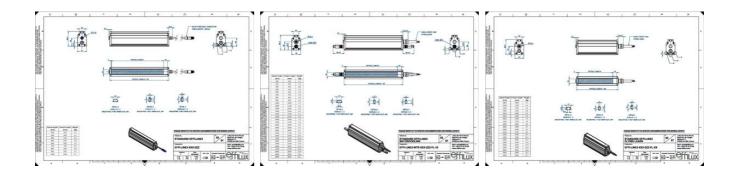

## Specifications

Approvals

CE, UKCA, REACH, RoHS

**Central Material** 

Aluminium

| Color                 | Red     |
|-----------------------|---------|
| Connector/controller  | M12, 4P |
| IP Class              | IP5X    |
| Length                | 700     |
| Operating temperature | 0-50°C  |
| Standard cable length | 500mm   |
| Supply voltage        | 24      |
| Wave-Length           | 625     |
| Width                 | 52      |