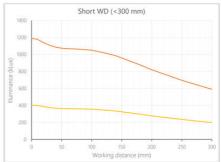

- Versatility. Efficient over a wide range of working distances with scalable power and homogeneity according to the needs.
- Built-in driver for continuous mode or strobe mode, with analog intensity control (AIC) allowing to adjust the output power.