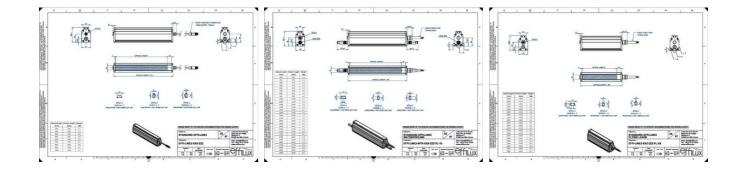

## Specifications

Approvals

CE, UKCA, REACH, RoHS

**Central Material** 

Aluminium

| Color                 | Red     |
|-----------------------|---------|
| Connector/controller  | M12, 4P |
| IP Class              | IP5X    |
| Length                | 700     |
| Operating temperature | 0-50°C  |
| Standard cable length | 500mm   |
| Supply voltage        | 24      |
| Wave-Length           | 625     |
| Width                 | 52      |