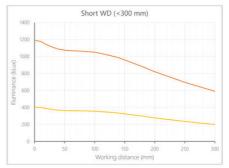

- Versatility. Efficient over a wide range of working distances with scalable power and homogeneity according to the needs.
- Built-in driver for continuous mode or strobe mode, with analog intensity control (AIC) allowing to adjust the output power.