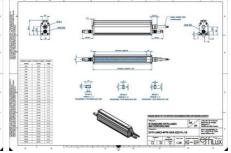

## Specifications

| Approvals        | CE, UKCA, REACH, RoHS |
|------------------|-----------------------|
| Central Material | Aluminium             |

| Color                 | Blue    |
|-----------------------|---------|
| Connector/controller  | M12, 4P |
| IP Class              | IP5X    |
| Length                | 700     |
| Operating temperature | 0-50°C  |
| Standard cable length | 500mm   |
| Supply voltage        | 24      |
| Wave-Length           | 465     |
| Width                 | 52      |