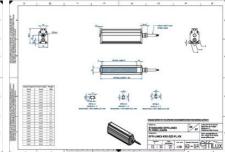

## Specifications

| Approvals        | CE, UKCA, REACH, RoHS |
|------------------|-----------------------|
| Central Material | Aluminium             |

| Color                 | Blue    |
|-----------------------|---------|
| Connector/controller  | M12, 4P |
| IP Class              | IP5X    |
| Length                | 700     |
| Operating temperature | 0-50°C  |
| Standard cable length | 500mm   |
| Supply voltage        | 24      |
| Wave-Length           | 465     |
| Width                 | 52      |