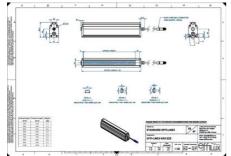

## Specifications

| Approvals        | CE, UKCA, REACH, RoHS |
|------------------|-----------------------|
| Central Material | Aluminium             |

| Color                 | Blue    |
|-----------------------|---------|
| Connector/controller  | M12, 4P |
| IP Class              | IP5X    |
| Length                | 700     |
| Operating temperature | 0-50°C  |
| Standard cable length | 500mm   |
| Supply voltage        | 24      |
| Wave-Length           | 465     |
| Width                 | 52      |