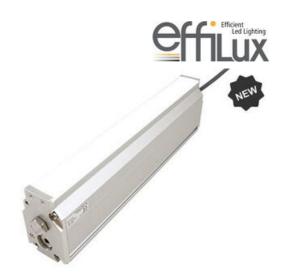

- Versatility. Efficient over a wide range of working distances with scalable power and homogeneity according to the needs.
- Built-in driver for continuous mode or strobe mode, with analog intensity control (AIC) allowing to adjust the output power.