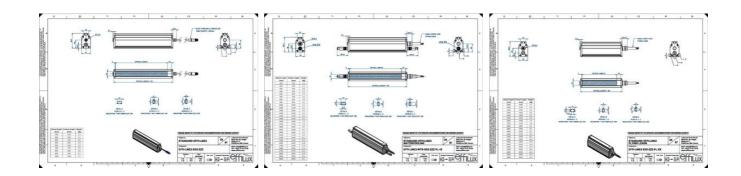

## EFFILUX - LINE3 - POWERFUL LED LINE LIGHT

Effilux - Line3

EFFI-LINE3-700-465

EFFI-LINE3-700-465 - Length: 700mm, Color: Blue

- IP5X (dust protected) / IP67 version available
- Operation environment Temperature: 0°C to 50°C -Humidity: 20 to 85%RH (with no condensation) - Altitude: Up to 2000m

## Specifications

| Approvals        | CE, UKCA, REACH, RoHS |
|------------------|-----------------------|
| Central Material | Aluminium             |

| Color                 | Blue    |
|-----------------------|---------|
| Connector/controller  | M12, 4P |
| IP Class              | IP5X    |
| Length                | 700     |
| Operating temperature | 0-50°C  |
| Standard cable length | 500mm   |
| Supply voltage        | 24      |
| Wave-Length           | 465     |
| Width                 | 52      |