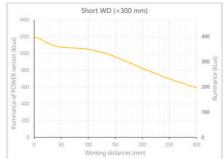

- Versatility. Efficient over a wide range of working distances with scalable power and homogeneity according to the needs.
- Built-in driver for continuous mode or strobe mode, with analog intensity control (AIC) allowing to adjust the output power.