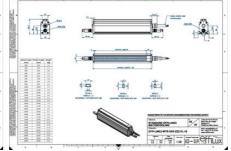

## EFFILUX - LINE3 - POWERFUL LED LINE LIGHT

Effilux - Line3

EFFI-LINE3-600-000

EFFI-LINE3-600-000 - Length: 600mm, Color: White

- IP5X (dust protected) / IP67 version available
- Operation environment Temperature: 0°C to 50°C -Humidity: 20 to 85%RH (with no condensation) - Altitude: Up to 2000m

## Specifications

| Approvals        | CE, UKCA, REACH, RoHS |
|------------------|-----------------------|
| Central Material | Aluminium             |

| Color                 | White   |
|-----------------------|---------|
| Connector/controller  | M12, 4P |
| IP Class              | IP5X    |
| Length                | 600     |
| Operating temperature | 0-50°C  |
| Standard cable length | 500mm   |
| Supply voltage        | 24      |
| Wave-Length           | 000     |
| Width                 | 52      |