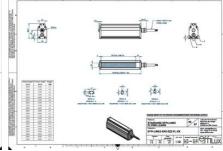

## EFFILUX - LINE3 - POWERFUL LED LINE LIGHT

Effilux - Line3

EFFI-LINE3-600-000

EFFI-LINE3-600-000 - Length: 600mm, Color: White

- IP5X (dust protected) / IP67 version available
- Operation environment Temperature: 0°C to 50°C -Humidity: 20 to 85%RH (with no condensation) - Altitude: Up to 2000m

## Specifications

| Approvals        | CE, UKCA, REACH, RoHS |
|------------------|-----------------------|
| Central Material | Aluminium             |

| Color                 | White   |
|-----------------------|---------|
| Connector/controller  | M12, 4P |
| IP Class              | IP5X    |
| Length                | 600     |
| Operating temperature | 0-50°C  |
| Standard cable length | 500mm   |
| Supply voltage        | 24      |
| Wave-Length           | 000     |
| Width                 | 52      |