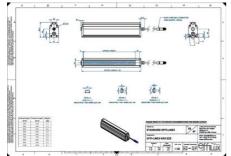

## EFFILUX - LINE3 - POWERFUL LED LINE LIGHT

Effilux - Line3

EFFI-LINE3-600-000

EFFI-LINE3-600-000 - Length: 600mm, Color: White

- IP5X (dust protected) / IP67 version available
- Operation environment Temperature: 0°C to 50°C -Humidity: 20 to 85%RH (with no condensation) - Altitude: Up to 2000m

## Specifications

| Approvals        | CE, UKCA, REACH, RoHS |
|------------------|-----------------------|
| Central Material | Aluminium             |

| Color                 | White   |
|-----------------------|---------|
| Connector/controller  | M12, 4P |
| IP Class              | IP5X    |
| Length                | 600     |
| Operating temperature | 0-50°C  |
| Standard cable length | 500mm   |
| Supply voltage        | 24      |
| Wave-Length           | 000     |
| Width                 | 52      |