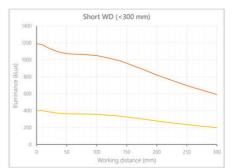

- Versatility. Efficient over a wide range of working distances with scalable power and homogeneity according to the needs.
- Built-in driver for continuous mode or strobe mode, with analog intensity control (AIC) allowing to adjust the output power.