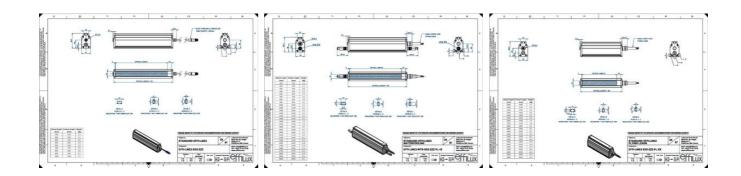

## EFFILUX - LINE3 - POWERFUL LED LINE LIGHT

Effilux - Line3

EFFI-LINE3-600-000

EFFI-LINE3-600-000 - Length: 600mm, Color: White

- IP5X (dust protected) / IP67 version available
- Operation environment Temperature: 0°C to 50°C -Humidity: 20 to 85%RH (with no condensation) - Altitude: Up to 2000m

## Specifications

| Approvals        | CE, UKCA, REACH, RoHS |
|------------------|-----------------------|
| Central Material | Aluminium             |

| Color                 | White   |
|-----------------------|---------|
| Connector/controller  | M12, 4P |
| IP Class              | IP5X    |
| Length                | 600     |
| Operating temperature | 0-50°C  |
| Standard cable length | 500mm   |
| Supply voltage        | 24      |
| Wave-Length           | 000     |
| Width                 | 52      |