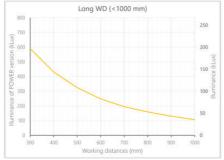

- Versatility. Efficient over a wide range of working distances with scalable power and homogeneity according to the needs.
- Built-in driver for continuous mode or strobe mode, with analog intensity control (AIC) allowing to adjust the output power.