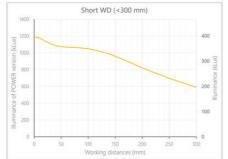

- Versatility. Efficient over a wide range of working distances with scalable power and homogeneity according to the needs.
- Built-in driver for continuous mode or strobe mode, with analog intensity control (AIC) allowing to adjust the output power.