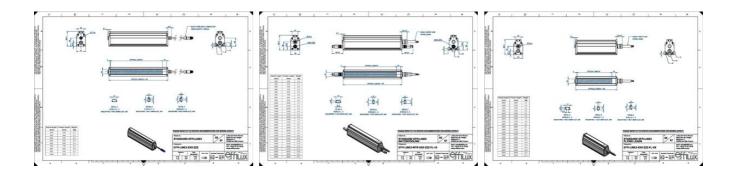

## Specifications

Approvals

CE, UKCA, REACH, RoHS

**Central Material** 

Aluminium

| Color                 | Infrared |
|-----------------------|----------|
| Connector/controller  | M12, 4P  |
| IP Class              | IP5X     |
| Length                | 600      |
| Operating temperature | 0-50°C   |
| Standard cable length | 500mm    |
| Supply voltage        | 24       |
| Wave-Length           | 850      |
| Width                 | 52       |