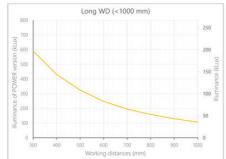

## Product description

EFFI-Line3 is the new generation of LED line light intended for linescan applications designed and manufactured by Effilux.

The light has all the requested qualities for this type of application as a large homogeneity, very high power and an excellent collimation.

- Versatility. Efficient over a wide range of working distances with scalable power and homogeneity according to the needs.
- Built-in driver for continuous mode or strobe mode, with analog intensity control (AIC) allowing to adjust the output power.