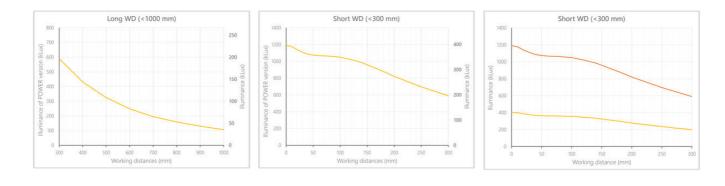

## Product description

EFFI-Line3 is the new generation of LED line light intended for linescan applications designed and manufactured by Effilux.

The light has all the requested qualities for this type of application as a large homogeneity, very high power and an excellent collimation.

- Versatility. Efficient over a wide range of working distances with scalable power and homogeneity according to the needs.
- Built-in driver for continuous mode or strobe mode, with analog intensity control (AIC) allowing to adjust the output power.