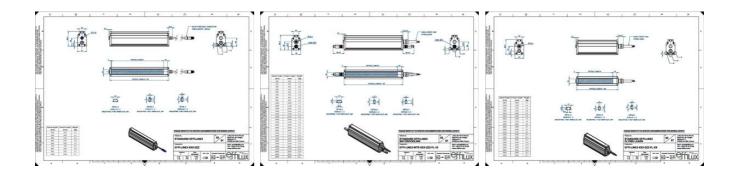

## Specifications

Approvals

CE, UKCA, REACH, RoHS

**Central Material** 

Aluminium

| Color                 | Red     |
|-----------------------|---------|
| Connector/controller  | M12, 4P |
| IP Class              | IP5X    |
| Length                | 600     |
| Operating temperature | 0-50°C  |
| Standard cable length | 500mm   |
| Supply voltage        | 24      |
| Wave-Length           | 625     |
| Width                 | 52      |