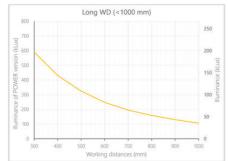

- Versatility. Efficient over a wide range of working distances with scalable power and homogeneity according to the needs.
- Built-in driver for continuous mode or strobe mode, with analog intensity control (AIC) allowing to adjust the output power.