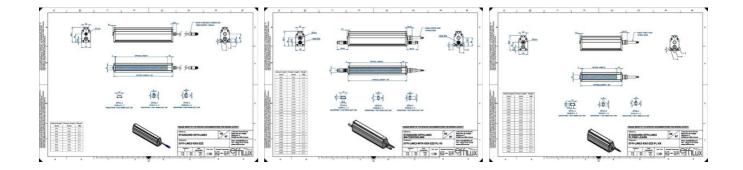

## Specifications

Approvals

CE, UKCA, REACH, RoHS

**Central Material** 

Aluminium

| Color                 | Red     |
|-----------------------|---------|
| Connector/controller  | M12, 4P |
| IP Class              | IP5X    |
| Length                | 600     |
| Operating temperature | 0-50°C  |
| Standard cable length | 500mm   |
| Supply voltage        | 24      |
| Wave-Length           | 625     |
| Width                 | 52      |