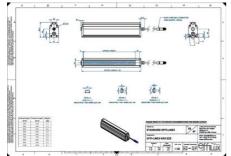

## EFFILUX - LINE3 - POWERFUL LED LINE LIGHT

Effilux - Line3

EFFI-LINE3-600-465 EFFI-LINE3-600-465 - Length: 600mm, Color: Blue

- Illumination Mode Continuous or strobe
- IP5X (dust protected) / IP67 version available
- Operation environment Temperature: 0°C to 50°C -Humidity: 20 to 85%RH (with no condensation) - Altitude: Up to 2000m

## Specifications

| Approvals        | CE, UKCA, REACH, RoHS |
|------------------|-----------------------|
| Central Material | Aluminium             |

| Color                 | Blue    |
|-----------------------|---------|
| Connector/controller  | M12, 4P |
| IP Class              | IP5X    |
| Length                | 600     |
| Operating temperature | 0-50°C  |
| Standard cable length | 500mm   |
| Supply voltage        | 24      |
| Wave-Length           | 465     |
| Width                 | 52      |