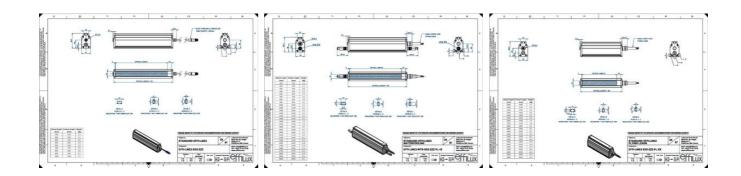

## Specifications

| Approvals        | CE, UKCA, REACH, RoHS |
|------------------|-----------------------|
| Central Material | Aluminium             |

| Color                 | Blue    |
|-----------------------|---------|
| Connector/controller  | M12, 4P |
| IP Class              | IP5X    |
| Length                | 600     |
| Operating temperature | 0-50°C  |
| Standard cable length | 500mm   |
| Supply voltage        | 24      |
| Wave-Length           | 465     |
| Width                 | 52      |