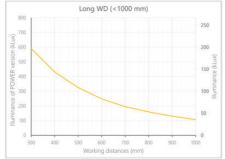

- Versatility. Efficient over a wide range of working distances with scalable power and homogeneity according to the needs.
- Built-in driver for continuous mode or strobe mode, with analog intensity control (AIC) allowing to adjust the output power.