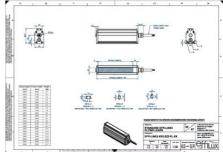

## EFFILUX - LINE3 - POWERFUL LED LINE LIGHT

Effilux - Line3

EFFI-LINE3-600-465 EFFI-LINE3-600-465 - Length: 600mm, Color: Blue

- Illumination Mode Continuous or strobe
- IP5X (dust protected) / IP67 version available
- Operation environment Temperature: 0°C to 50°C -Humidity: 20 to 85%RH (with no condensation) - Altitude: Up to 2000m

## Specifications

| Approvals        | CE, UKCA, REACH, RoHS |
|------------------|-----------------------|
| Central Material | Aluminium             |

| Color                 | Blue    |
|-----------------------|---------|
| Connector/controller  | M12, 4P |
| IP Class              | IP5X    |
| Length                | 600     |
| Operating temperature | 0-50°C  |
| Standard cable length | 500mm   |
| Supply voltage        | 24      |
| Wave-Length           | 465     |
| Width                 | 52      |