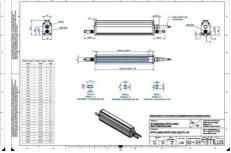

## EFFILUX - LINE3 - POWERFUL LED LINE LIGHT

Effilux - Line3

EFFI-LINE3-600-465 EFFI-LINE3-600-465 - Length: 600mm, Color: Blue

- Illumination Mode Continuous or strobe
- IP5X (dust protected) / IP67 version available
- Operation environment Temperature: 0°C to 50°C -Humidity: 20 to 85%RH (with no condensation) - Altitude: Up to 2000m

## Specifications

| Approvals        | CE, UKCA, REACH, RoHS |
|------------------|-----------------------|
| Central Material | Aluminium             |

| Color                 | Blue    |
|-----------------------|---------|
| Connector/controller  | M12, 4P |
| IP Class              | IP5X    |
| Length                | 600     |
| Operating temperature | 0-50°C  |
| Standard cable length | 500mm   |
| Supply voltage        | 24      |
| Wave-Length           | 465     |
| Width                 | 52      |