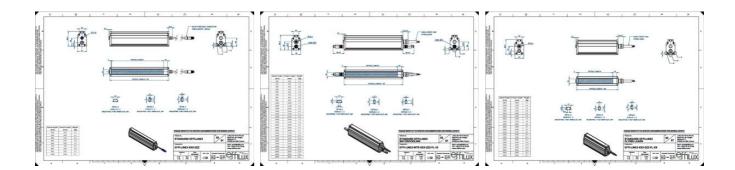

## Specifications

Approvals

CE, UKCA, REACH, RoHS

**Central Material** 

Aluminium

| Color                 | White   |
|-----------------------|---------|
| Connector/controller  | M12, 4P |
| IP Class              | IP5X    |
| Length                | 500     |
| Operating temperature | 0-50°C  |
| Standard cable length | 500mm   |
| Supply voltage        | 24      |
| Wave-Length           | 000     |
| Width                 | 52      |