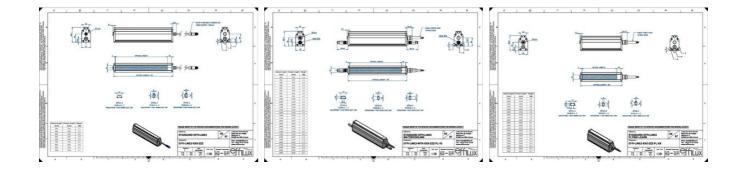

## Specifications

Approvals

CE, UKCA, REACH, RoHS

**Central Material** 

Aluminium

| Color                 | Red     |
|-----------------------|---------|
| Connector/controller  | M12, 4P |
| IP Class              | IP5X    |
| Length                | 500     |
| Operating temperature | 0-50°C  |
| Standard cable length | 500mm   |
| Supply voltage        | 24      |
| Wave-Length           | 625     |
| Width                 | 52      |