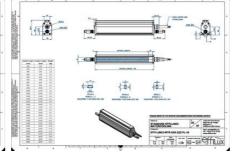

## EFFILUX - LINE3 - POWERFUL LED LINE LIGHT

Effilux - Line3

EFFI-LINE3-500-465

EFFI-LINE3-500-465 - Length: 500mm, Color: Blue

- IP5X (dust protected) / IP67 version available
- Operation environment Temperature: 0°C to 50°C -Humidity: 20 to 85%RH (with no condensation) - Altitude: Up to 2000m

## Specifications

| Approvals        | CE, UKCA, REACH, RoHS |
|------------------|-----------------------|
| Central Material | Aluminium             |

| Color                 | Blue    |
|-----------------------|---------|
| Connector/controller  | M12, 4P |
| IP Class              | IP5X    |
| Length                | 500     |
| Operating temperature | 0-50°C  |
| Standard cable length | 500mm   |
| Supply voltage        | 24      |
| Wave-Length           | 465     |
| Width                 | 52      |