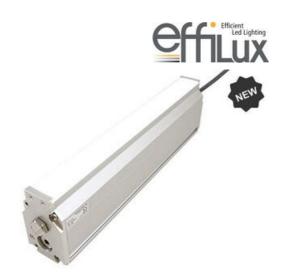

- Versatility. Efficient over a wide range of working distances with scalable power and homogeneity according to the needs.
- Built-in driver for continuous mode or strobe mode, with analog intensity control (AIC) allowing to adjust the output power.