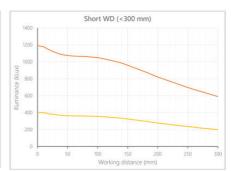

- Versatility. Efficient over a wide range of working distances with scalable power and homogeneity according to the needs.
- Built-in driver for continuous mode or strobe mode, with analog intensity control (AIC) allowing to adjust the output power.