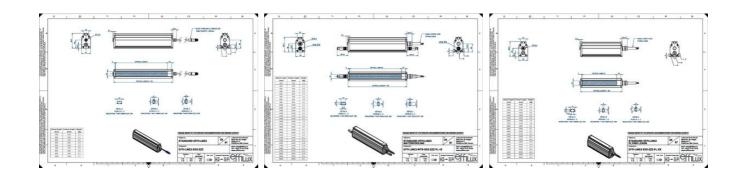

## Specifications

| Approvals        | CE, UKCA, REACH, RoHS |
|------------------|-----------------------|
| Central Material | Aluminium             |

| Color                 | Blue    |
|-----------------------|---------|
| Connector/controller  | M12, 4P |
| IP Class              | IP5X    |
| Length                | 500     |
| Operating temperature | 0-50°C  |
| Standard cable length | 500mm   |
| Supply voltage        | 24      |
| Wave-Length           | 465     |
| Width                 | 52      |