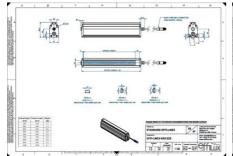

## EFFILUX - LINE3 - POWERFUL LED LINE LIGHT

Effilux - Line3

EFFI-LINE3-500-465

EFFI-LINE3-500-465 - Length: 500mm, Color: Blue

- IP5X (dust protected) / IP67 version available
- Operation environment Temperature: 0°C to 50°C -Humidity: 20 to 85%RH (with no condensation) - Altitude: Up to 2000m

## Specifications

| Approvals        | CE, UKCA, REACH, RoHS |
|------------------|-----------------------|
| Central Material | Aluminium             |

| Color                 | Blue    |
|-----------------------|---------|
| Connector/controller  | M12, 4P |
| IP Class              | IP5X    |
| Length                | 500     |
| Operating temperature | 0-50°C  |
| Standard cable length | 500mm   |
| Supply voltage        | 24      |
| Wave-Length           | 465     |
| Width                 | 52      |