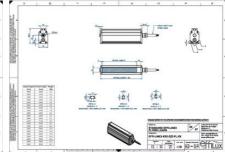

## EFFILUX - LINE3 - POWERFUL LED LINE LIGHT

Effilux - Line3

EFFI-LINE3-500-465

EFFI-LINE3-500-465 - Length: 500mm, Color: Blue

- IP5X (dust protected) / IP67 version available
- Operation environment Temperature: 0°C to 50°C -Humidity: 20 to 85%RH (with no condensation) - Altitude: Up to 2000m

## Specifications

| Approvals        | CE, UKCA, REACH, RoHS |
|------------------|-----------------------|
| Central Material | Aluminium             |

| Color                 | Blue    |
|-----------------------|---------|
| Connector/controller  | M12, 4P |
| IP Class              | IP5X    |
| Length                | 500     |
| Operating temperature | 0-50°C  |
| Standard cable length | 500mm   |
| Supply voltage        | 24      |
| Wave-Length           | 465     |
| Width                 | 52      |