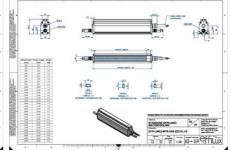

## Specifications

| Approvals        | CE, UKCA, REACH, RoHS |
|------------------|-----------------------|
| Central Material | Aluminium             |

| Color                 | White   |
|-----------------------|---------|
| Connector/controller  | M12, 4P |
| IP Class              | IP5X    |
| Length                | 400     |
| Operating temperature | 0-50°C  |
| Standard cable length | 500mm   |
| Supply voltage        | 24      |
| Wave-Length           | 000     |
| Width                 | 52      |