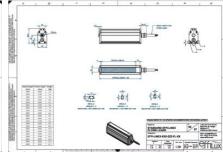

## Specifications

| Approvals        | CE, UKCA, REACH, RoHS |
|------------------|-----------------------|
| Central Material | Aluminium             |

| Color                 | White   |
|-----------------------|---------|
| Connector/controller  | M12, 4P |
| IP Class              | IP5X    |
| Length                | 400     |
| Operating temperature | 0-50°C  |
| Standard cable length | 500mm   |
| Supply voltage        | 24      |
| Wave-Length           | 000     |
| Width                 | 52      |