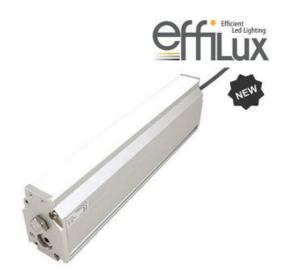

- Versatility. Efficient over a wide range of working distances with scalable power and homogeneity according to the needs.
- Built-in driver for continuous mode or strobe mode, with analog intensity control (AIC) allowing to adjust the output power.