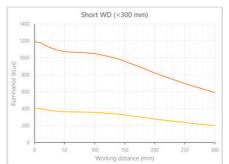

- Versatility. Efficient over a wide range of working distances with scalable power and homogeneity according to the needs.
- Built-in driver for continuous mode or strobe mode, with analog intensity control (AIC) allowing to adjust the output power.