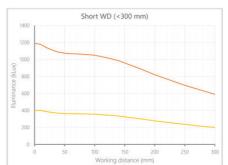

- Versatility. Efficient over a wide range of working distances with scalable power and homogeneity according to the needs.
- Built-in driver for continuous mode or strobe mode, with analog intensity control (AIC) allowing to adjust the output power.