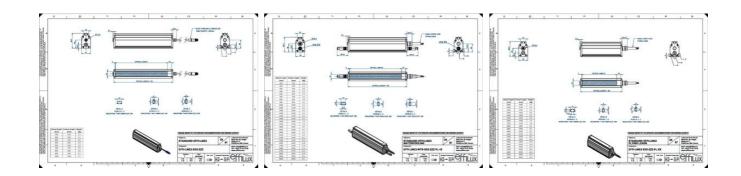

## Specifications

| Approvals        | CE, UKCA, REACH, RoHS |
|------------------|-----------------------|
| Central Material | Aluminium             |

| Color                 | White   |
|-----------------------|---------|
| Connector/controller  | M12, 4P |
| IP Class              | IP5X    |
| Length                | 400     |
| Operating temperature | 0-50°C  |
| Standard cable length | 500mm   |
| Supply voltage        | 24      |
| Wave-Length           | 000     |
| Width                 | 52      |