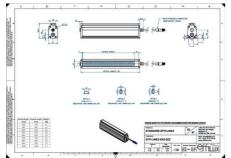

## Specifications

| Approvals        | CE, UKCA, REACH, RoHS |
|------------------|-----------------------|
| Central Material | Aluminium             |

| Color                 | White   |
|-----------------------|---------|
| Connector/controller  | M12, 4P |
| IP Class              | IP5X    |
| Length                | 400     |
| Operating temperature | 0-50°C  |
| Standard cable length | 500mm   |
| Supply voltage        | 24      |
| Wave-Length           | 000     |
| Width                 | 52      |