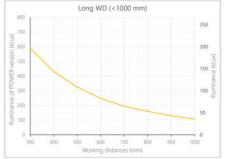

- Versatility. Efficient over a wide range of working distances with scalable power and homogeneity according to the needs.
- Built-in driver for continuous mode or strobe mode, with analog intensity control (AIC) allowing to adjust the output power.