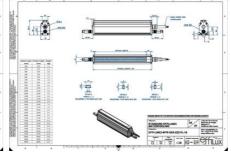

## EFFILUX - LINE3 - POWERFUL LED LINE LIGHT

Effilux - Line3

EFFI-LINE3-400-850

EFFI-LINE3-400-850 - Length: 400mm, Color: Infrared

- IP5X (dust protected) / IP67 version available
- Operation environment Temperature: 0°C to 50°C -Humidity: 20 to 85%RH (with no condensation) - Altitude: Up to 2000m

## Product description

EFFI-Line3 is the new generation of LED line light intended for linescan applications designed and manufactured by Effilux.

The light has all the requested qualities for this type of application as a large homogeneity, very high power and an excellent collimation.

## Specifications

| Approvals        | CE, UKCA, REACH, RoHS |
|------------------|-----------------------|
| Central Material | Aluminium             |

| Color                 | Infrared |
|-----------------------|----------|
| Connector/controller  | M12, 4P  |
| IP Class              | IP5X     |
| Length                | 400      |
| Operating temperature | 0-50°C   |
| Standard cable length | 500mm    |
| Supply voltage        | 24       |
| Wave-Length           | 850      |
| Width                 | 52       |