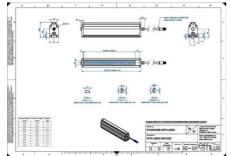

## EFFILUX - LINE3 - POWERFUL LED LINE LIGHT

Effilux - Line3

EFFI-LINE3-400-850

EFFI-LINE3-400-850 - Length: 400mm, Color: Infrared

- IP5X (dust protected) / IP67 version available
- Operation environment Temperature: 0°C to 50°C -Humidity: 20 to 85%RH (with no condensation) - Altitude: Up to 2000m

## Product description

EFFI-Line3 is the new generation of LED line light intended for linescan applications designed and manufactured by Effilux.

The light has all the requested qualities for this type of application as a large homogeneity, very high power and an excellent collimation.

## Specifications

| Approvals        | CE, UKCA, REACH, RoHS |
|------------------|-----------------------|
| Central Material | Aluminium             |

| Color                 | Infrared |
|-----------------------|----------|
| Connector/controller  | M12, 4P  |
| IP Class              | IP5X     |
| Length                | 400      |
| Operating temperature | 0-50°C   |
| Standard cable length | 500mm    |
| Supply voltage        | 24       |
| Wave-Length           | 850      |
| Width                 | 52       |