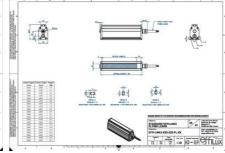

## EFFILUX - LINE3 - POWERFUL LED LINE LIGHT

Effilux - Line3

EFFI-LINE3-400-850

EFFI-LINE3-400-850 - Length: 400mm, Color: Infrared

- IP5X (dust protected) / IP67 version available
- Operation environment Temperature: 0°C to 50°C -Humidity: 20 to 85%RH (with no condensation) - Altitude: Up to 2000m

## Product description

EFFI-Line3 is the new generation of LED line light intended for linescan applications designed and manufactured by Effilux.

The light has all the requested qualities for this type of application as a large homogeneity, very high power and an excellent collimation.

## Specifications

| Approvals        | CE, UKCA, REACH, RoHS |
|------------------|-----------------------|
| Central Material | Aluminium             |

| Color                 | Infrared |
|-----------------------|----------|
| Connector/controller  | M12, 4P  |
| IP Class              | IP5X     |
| Length                | 400      |
| Operating temperature | 0-50°C   |
| Standard cable length | 500mm    |
| Supply voltage        | 24       |
| Wave-Length           | 850      |
| Width                 | 52       |