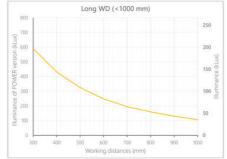

- Versatility. Efficient over a wide range of working distances with scalable power and homogeneity according to the needs.
- Built-in driver for continuous mode or strobe mode, with analog intensity control (AIC) allowing to adjust the output power.