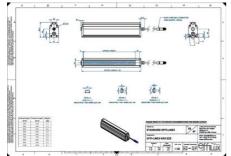

## EFFILUX - LINE3 - POWERFUL LED LINE LIGHT

Effilux - Line3

EFFI-LINE3-400-625

EFFI-LINE3-400-625 - Length: 400mm, Color: Red

- IP5X (dust protected) / IP67 version available
- Operation environment Temperature: 0°C to 50°C -Humidity: 20 to 85%RH (with no condensation) - Altitude: Up to 2000m

## Specifications

| Approvals        | CE, UKCA, REACH, RoHS |
|------------------|-----------------------|
| Central Material | Aluminium             |

| Color                 | Red     |
|-----------------------|---------|
| Connector/controller  | M12, 4P |
| IP Class              | IP5X    |
| Length                | 400     |
| Operating temperature | 0-50°C  |
| Standard cable length | 500mm   |
| Supply voltage        | 24      |
| Wave-Length           | 625     |
| Width                 | 52      |