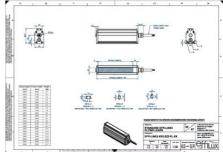

## EFFILUX - LINE3 - POWERFUL LED LINE LIGHT

Effilux - Line3

EFFI-LINE3-400-625

EFFI-LINE3-400-625 - Length: 400mm, Color: Red

- IP5X (dust protected) / IP67 version available
- Operation environment Temperature: 0°C to 50°C -Humidity: 20 to 85%RH (with no condensation) - Altitude: Up to 2000m

## Specifications

| Approvals        | CE, UKCA, REACH, RoHS |
|------------------|-----------------------|
| Central Material | Aluminium             |

| Color                 | Red     |
|-----------------------|---------|
| Connector/controller  | M12, 4P |
| IP Class              | IP5X    |
| Length                | 400     |
| Operating temperature | 0-50°C  |
| Standard cable length | 500mm   |
| Supply voltage        | 24      |
| Wave-Length           | 625     |
| Width                 | 52      |