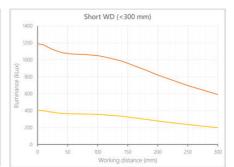

- Versatility. Efficient over a wide range of working distances with scalable power and homogeneity according to the needs.
- Built-in driver for continuous mode or strobe mode, with analog intensity control (AIC) allowing to adjust the output power.