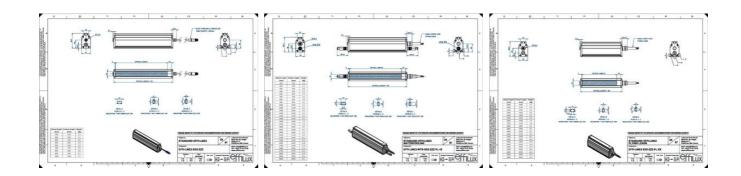

## Specifications

| Approvals        | CE, UKCA, REACH, RoHS |
|------------------|-----------------------|
| Central Material | Aluminium             |

| Color                 | Red     |
|-----------------------|---------|
| Connector/controller  | M12, 4P |
| IP Class              | IP5X    |
| Length                | 400     |
| Operating temperature | 0-50°C  |
| Standard cable length | 500mm   |
| Supply voltage        | 24      |
| Wave-Length           | 625     |
| Width                 | 52      |