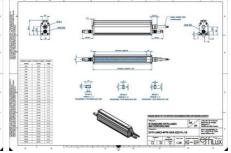

## EFFILUX - LINE3 - POWERFUL LED LINE LIGHT

Effilux - Line3

EFFI-LINE3-400-625

EFFI-LINE3-400-625 - Length: 400mm, Color: Red

- IP5X (dust protected) / IP67 version available
- Operation environment Temperature: 0°C to 50°C -Humidity: 20 to 85%RH (with no condensation) - Altitude: Up to 2000m

## Specifications

| Approvals        | CE, UKCA, REACH, RoHS |
|------------------|-----------------------|
| Central Material | Aluminium             |

| Color                 | Red     |
|-----------------------|---------|
| Connector/controller  | M12, 4P |
| IP Class              | IP5X    |
| Length                | 400     |
| Operating temperature | 0-50°C  |
| Standard cable length | 500mm   |
| Supply voltage        | 24      |
| Wave-Length           | 625     |
| Width                 | 52      |