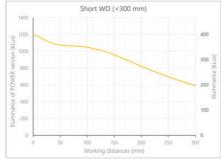

- Versatility. Efficient over a wide range of working distances with scalable power and homogeneity according to the needs.
- Built-in driver for continuous mode or strobe mode, with analog intensity control (AIC) allowing to adjust the output power.