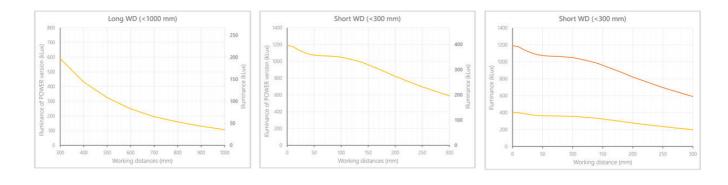

- Versatility. Efficient over a wide range of working distances with scalable power and homogeneity according to the needs.
- Built-in driver for continuous mode or strobe mode, with analog intensity control (AIC) allowing to adjust the output power.