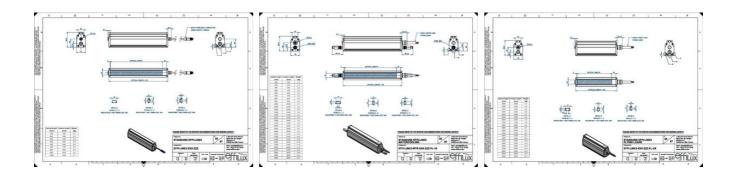

## Specifications

Approvals

CE, UKCA, REACH, RoHS

**Central Material** 

Aluminium

| Color                 | Blue    |
|-----------------------|---------|
| Connector/controller  | M12, 4P |
| IP Class              | IP5X    |
| Length                | 400     |
| Operating temperature | 0-50°C  |
| Standard cable length | 500mm   |
| Supply voltage        | 24      |
| Wave-Length           | 465     |
| Width                 | 52      |