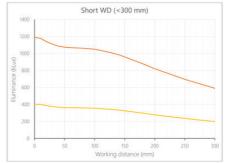

- Versatility. Efficient over a wide range of working distances with scalable power and homogeneity according to the needs.
- Built-in driver for continuous mode or strobe mode, with analog intensity control (AIC) allowing to adjust the output power.