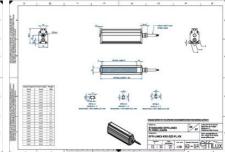

## EFFILUX - LINE3 - POWERFUL LED LINE LIGHT

Effilux - Line3

EFFI-LINE3-300-000

EFFI-LINE3-300-000 - Length: 300mm, Color: White

- IP5X (dust protected) / IP67 version available
- Operation environment Temperature: 0°C to 50°C -Humidity: 20 to 85%RH (with no condensation) - Altitude: Up to 2000m

## Specifications

| Approvals        | CE, UKCA, REACH, RoHS |
|------------------|-----------------------|
| Central Material | Aluminium             |

| Color                 | White   |
|-----------------------|---------|
| Connector/controller  | M12, 4P |
| IP Class              | IP5X    |
| Length                | 300     |
| Operating temperature | 0-50°C  |
| Standard cable length | 500mm   |
| Supply voltage        | 24      |
| Wave-Length           | 000     |
| Width                 | 52      |