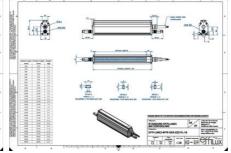

## EFFILUX - LINE3 - POWERFUL LED LINE LIGHT

Effilux - Line3

EFFI-LINE3-300-000

EFFI-LINE3-300-000 - Length: 300mm, Color: White

- IP5X (dust protected) / IP67 version available
- Operation environment Temperature: 0°C to 50°C -Humidity: 20 to 85%RH (with no condensation) - Altitude: Up to 2000m

## Specifications

| Approvals        | CE, UKCA, REACH, RoHS |
|------------------|-----------------------|
| Central Material | Aluminium             |

| Color                 | White   |
|-----------------------|---------|
| Connector/controller  | M12, 4P |
| IP Class              | IP5X    |
| Length                | 300     |
| Operating temperature | 0-50°C  |
| Standard cable length | 500mm   |
| Supply voltage        | 24      |
| Wave-Length           | 000     |
| Width                 | 52      |