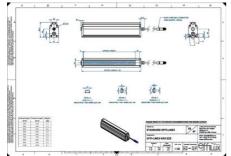

## EFFILUX - LINE3 - POWERFUL LED LINE LIGHT

Effilux - Line3

EFFI-LINE3-300-000

EFFI-LINE3-300-000 - Length: 300mm, Color: White

- IP5X (dust protected) / IP67 version available
- Operation environment Temperature: 0°C to 50°C -Humidity: 20 to 85%RH (with no condensation) - Altitude: Up to 2000m

## Specifications

| Approvals        | CE, UKCA, REACH, RoHS |
|------------------|-----------------------|
| Central Material | Aluminium             |

| Color                 | White   |
|-----------------------|---------|
| Connector/controller  | M12, 4P |
| IP Class              | IP5X    |
| Length                | 300     |
| Operating temperature | 0-50°C  |
| Standard cable length | 500mm   |
| Supply voltage        | 24      |
| Wave-Length           | 000     |
| Width                 | 52      |