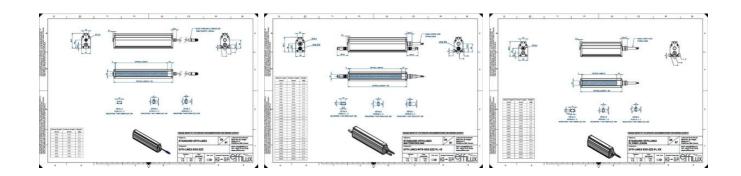

## Specifications

| Approvals        | CE, UKCA, REACH, RoHS |
|------------------|-----------------------|
| Central Material | Aluminium             |

| Color                 | White   |
|-----------------------|---------|
| Connector/controller  | M12, 4P |
| IP Class              | IP5X    |
| Length                | 300     |
| Operating temperature | 0-50°C  |
| Standard cable length | 500mm   |
| Supply voltage        | 24      |
| Wave-Length           | 000     |
| Width                 | 52      |