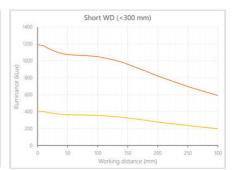

- Versatility. Efficient over a wide range of working distances with scalable power and homogeneity according to the needs.
- Built-in driver for continuous mode or strobe mode, with analog intensity control (AIC) allowing to adjust the output power.