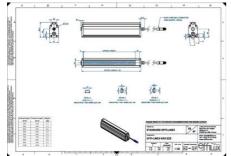

## EFFILUX - LINE3 - POWERFUL LED LINE LIGHT

Effilux - Line3

EFFI-LINE3-300-850

EFFI-LINE3-300-850 - Length: 300mm, Color: Infrared

- IP5X (dust protected) / IP67 version available
- Operation environment Temperature: 0°C to 50°C -Humidity: 20 to 85%RH (with no condensation) - Altitude: Up to 2000m

## Specifications

| Approvals        | CE, UKCA, REACH, RoHS |
|------------------|-----------------------|
| Central Material | Aluminium             |

| Color                 | Infrared |
|-----------------------|----------|
| Connector/controller  | M12, 4P  |
| IP Class              | IP5X     |
| Length                | 300      |
| Operating temperature | 0-50°C   |
| Standard cable length | 500mm    |
| Supply voltage        | 24       |
| Wave-Length           | 850      |
| Width                 | 52       |