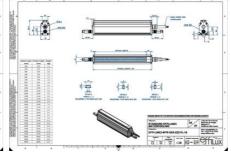

## EFFILUX - LINE3 - POWERFUL LED LINE LIGHT

Effilux - Line3

EFFI-LINE3-300-850

EFFI-LINE3-300-850 - Length: 300mm, Color: Infrared

- IP5X (dust protected) / IP67 version available
- Operation environment Temperature: 0°C to 50°C -Humidity: 20 to 85%RH (with no condensation) - Altitude: Up to 2000m

## Specifications

| Approvals        | CE, UKCA, REACH, RoHS |
|------------------|-----------------------|
| Central Material | Aluminium             |

| Color                 | Infrared |
|-----------------------|----------|
| Connector/controller  | M12, 4P  |
| IP Class              | IP5X     |
| Length                | 300      |
| Operating temperature | 0-50°C   |
| Standard cable length | 500mm    |
| Supply voltage        | 24       |
| Wave-Length           | 850      |
| Width                 | 52       |