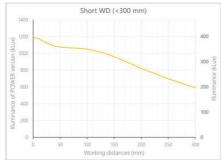

- Versatility. Efficient over a wide range of working distances with scalable power and homogeneity according to the needs.
- Built-in driver for continuous mode or strobe mode, with analog intensity control (AIC) allowing to adjust the output power.