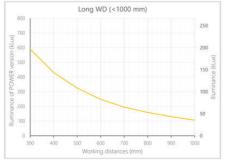

- Versatility. Efficient over a wide range of working distances with scalable power and homogeneity according to the needs.
- Built-in driver for continuous mode or strobe mode, with analog intensity control (AIC) allowing to adjust the output power.