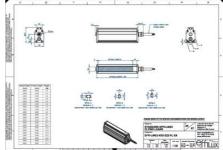

## EFFILUX - LINE3 - POWERFUL LED LINE LIGHT

Effilux - Line3

EFFI-LINE3-300-850

EFFI-LINE3-300-850 - Length: 300mm, Color: Infrared

- IP5X (dust protected) / IP67 version available
- Operation environment Temperature: 0°C to 50°C -Humidity: 20 to 85%RH (with no condensation) - Altitude: Up to 2000m

## Specifications

| Approvals        | CE, UKCA, REACH, RoHS |
|------------------|-----------------------|
| Central Material | Aluminium             |

| Color                 | Infrared |
|-----------------------|----------|
| Connector/controller  | M12, 4P  |
| IP Class              | IP5X     |
| Length                | 300      |
| Operating temperature | 0-50°C   |
| Standard cable length | 500mm    |
| Supply voltage        | 24       |
| Wave-Length           | 850      |
| Width                 | 52       |