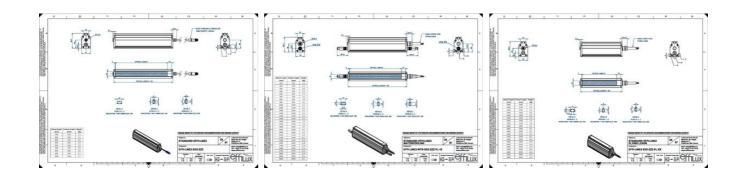

## EFFILUX - LINE3 - POWERFUL LED LINE LIGHT

Effilux - Line3

EFFI-LINE3-300-850

EFFI-LINE3-300-850 - Length: 300mm, Color: Infrared

- IP5X (dust protected) / IP67 version available
- Operation environment Temperature: 0°C to 50°C -Humidity: 20 to 85%RH (with no condensation) - Altitude: Up to 2000m

## Specifications

| Approvals        | CE, UKCA, REACH, RoHS |
|------------------|-----------------------|
| Central Material | Aluminium             |

| Color                 | Infrared |
|-----------------------|----------|
| Connector/controller  | M12, 4P  |
| IP Class              | IP5X     |
| Length                | 300      |
| Operating temperature | 0-50°C   |
| Standard cable length | 500mm    |
| Supply voltage        | 24       |
| Wave-Length           | 850      |
| Width                 | 52       |