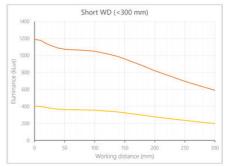

- Versatility. Efficient over a wide range of working distances with scalable power and homogeneity according to the needs.
- Built-in driver for continuous mode or strobe mode, with analog intensity control (AIC) allowing to adjust the output power.