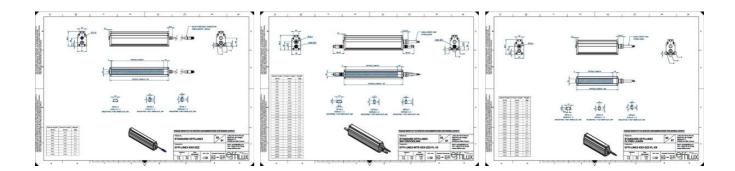

## Specifications

Approvals

CE, UKCA, REACH, RoHS

**Central Material** 

Aluminium

| Color                 | Red     |
|-----------------------|---------|
| Connector/controller  | M12, 4P |
| IP Class              | IP5X    |
| Length                | 300     |
| Operating temperature | 0-50°C  |
| Standard cable length | 500mm   |
| Supply voltage        | 24      |
| Wave-Length           | 625     |
| Width                 | 52      |