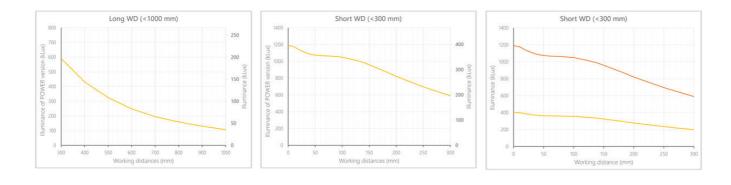

- Versatility. Efficient over a wide range of working distances with scalable power and homogeneity according to the needs.
- Built-in driver for continuous mode or strobe mode, with analog intensity control (AIC) allowing to adjust the output power.