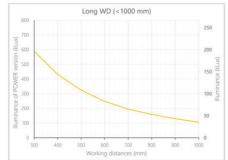

- Versatility. Efficient over a wide range of working distances with scalable power and homogeneity according to the needs.
- Built-in driver for continuous mode or strobe mode, with analog intensity control (AIC) allowing to adjust the output power.