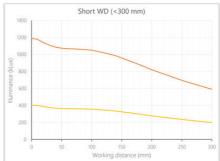

- Versatility. Efficient over a wide range of working distances with scalable power and homogeneity according to the needs.
- Built-in driver for continuous mode or strobe mode, with analog intensity control (AIC) allowing to adjust the output power.