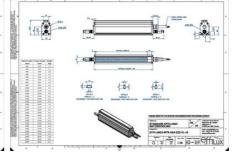

## EFFILUX - LINE3 - POWERFUL LED LINE LIGHT

Effilux - Line3

EFFI-LINE3-300-465

EFFI-LINE3-300-465 -Length: 300mm, Color: Blue

- IP5X (dust protected) / IP67 version available
- Operation environment Temperature: 0°C to 50°C -Humidity: 20 to 85%RH (with no condensation) - Altitude: Up to 2000m

## Specifications

| Approvals        | CE, UKCA, REACH, RoHS |
|------------------|-----------------------|
| Central Material | Aluminium             |

| Color                 | Blue    |
|-----------------------|---------|
| Connector/controller  | M12, 4P |
| IP Class              | IP5X    |
| Length                | 300     |
| Operating temperature | 0-50°C  |
| Standard cable length | 500mm   |
| Supply voltage        | 24      |
| Wave-Length           | 465     |
| Width                 | 52      |