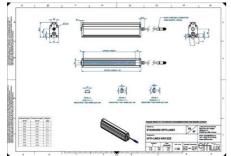

## EFFILUX - LINE3 - POWERFUL LED LINE LIGHT

Effilux - Line3

EFFI-LINE3-300-465

EFFI-LINE3-300-465 -Length: 300mm, Color: Blue

- IP5X (dust protected) / IP67 version available
- Operation environment Temperature: 0°C to 50°C -Humidity: 20 to 85%RH (with no condensation) - Altitude: Up to 2000m

## Specifications

| Approvals        | CE, UKCA, REACH, RoHS |
|------------------|-----------------------|
| Central Material | Aluminium             |

| Color                 | Blue    |
|-----------------------|---------|
| Connector/controller  | M12, 4P |
| IP Class              | IP5X    |
| Length                | 300     |
| Operating temperature | 0-50°C  |
| Standard cable length | 500mm   |
| Supply voltage        | 24      |
| Wave-Length           | 465     |
| Width                 | 52      |