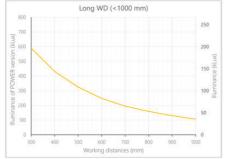

- Versatility. Efficient over a wide range of working distances with scalable power and homogeneity according to the needs.
- Built-in driver for continuous mode or strobe mode, with analog intensity control (AIC) allowing to adjust the output power.