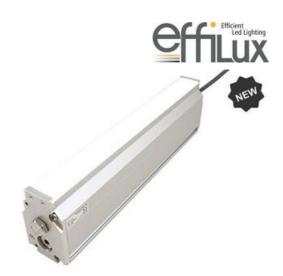

- Versatility. Efficient over a wide range of working distances with scalable power and homogeneity according to the needs.
- Built-in driver for continuous mode or strobe mode, with analog intensity control (AIC) allowing to adjust the output power.