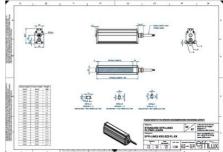

## EFFILUX - LINE3 - POWERFUL LED LINE LIGHT

Effilux - Line3

EFFI-LINE3-300-465

EFFI-LINE3-300-465 -Length: 300mm, Color: Blue

- IP5X (dust protected) / IP67 version available
- Operation environment Temperature: 0°C to 50°C -Humidity: 20 to 85%RH (with no condensation) - Altitude: Up to 2000m

## Specifications

| Approvals        | CE, UKCA, REACH, RoHS |
|------------------|-----------------------|
| Central Material | Aluminium             |

| Color                 | Blue    |
|-----------------------|---------|
| Connector/controller  | M12, 4P |
| IP Class              | IP5X    |
| Length                | 300     |
| Operating temperature | 0-50°C  |
| Standard cable length | 500mm   |
| Supply voltage        | 24      |
| Wave-Length           | 465     |
| Width                 | 52      |