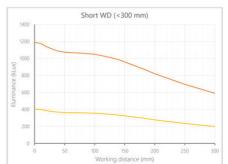

- Versatility. Efficient over a wide range of working distances with scalable power and homogeneity according to the needs.
- Built-in driver for continuous mode or strobe mode, with analog intensity control (AIC) allowing to adjust the output power.