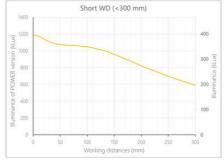

- Versatility. Efficient over a wide range of working distances with scalable power and homogeneity according to the needs.
- Built-in driver for continuous mode or strobe mode, with analog intensity control (AIC) allowing to adjust the output power.