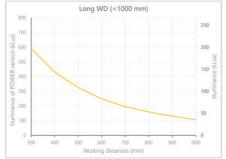

- Versatility. Efficient over a wide range of working distances with scalable power and homogeneity according to the needs.
- Built-in driver for continuous mode or strobe mode, with analog intensity control (AIC) allowing to adjust the output power.