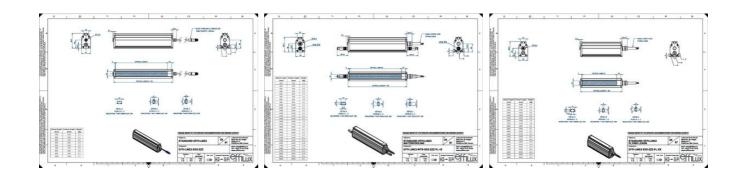

## Specifications

| Approvals        | CE, UKCA, REACH, RoHS |
|------------------|-----------------------|
| Central Material | Aluminium             |

| Color                 | Blue    |
|-----------------------|---------|
| Connector/controller  | M12, 4P |
| IP Class              | IP5X    |
| Length                | 300     |
| Operating temperature | 0-50°C  |
| Standard cable length | 500mm   |
| Supply voltage        | 24      |
| Wave-Length           | 465     |
| Width                 | 52      |