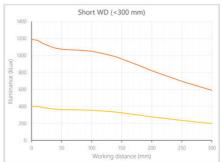

- Versatility. Efficient over a wide range of working distances with scalable power and homogeneity according to the needs.
- Built-in driver for continuous mode or strobe mode, with analog intensity control (AIC) allowing to adjust the output power.