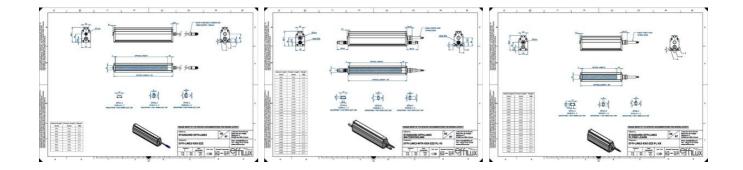

## Specifications

Approvals

CE, UKCA, REACH, RoHS

**Central Material** 

Aluminium

| Color                 | White   |
|-----------------------|---------|
| Connector/controller  | M12, 4P |
| IP Class              | IP5X    |
| Length                | 200     |
| Operating temperature | 0-50°C  |
| Standard cable length | 500mm   |
| Supply voltage        | 24      |
| Wave-Length           | 000     |
| Width                 | 52      |