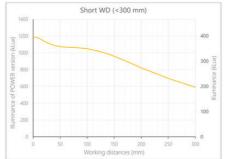

- Versatility. Efficient over a wide range of working distances with scalable power and homogeneity according to the needs.
- Built-in driver for continuous mode or strobe mode, with analog intensity control (AIC) allowing to adjust the output power.