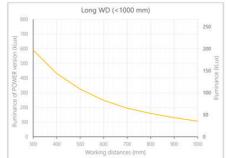

- Versatility. Efficient over a wide range of working distances with scalable power and homogeneity according to the needs.
- Built-in driver for continuous mode or strobe mode, with analog intensity control (AIC) allowing to adjust the output power.