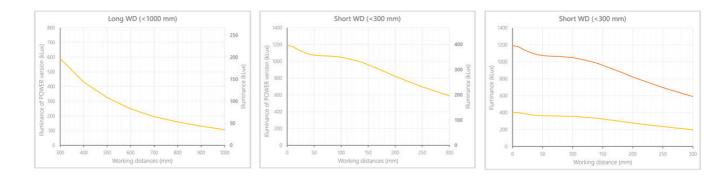

- Versatility. Efficient over a wide range of working distances with scalable power and homogeneity according to the needs.
- Built-in driver for continuous mode or strobe mode, with analog intensity control (AIC) allowing to adjust the output power.