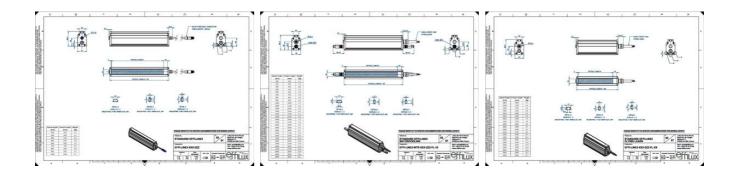

## Specifications

Approvals

CE, UKCA, REACH, RoHS

**Central Material** 

Aluminium

| Color                 | White   |
|-----------------------|---------|
| Connector/controller  | M12, 4P |
| IP Class              | IP5X    |
| Length                | 200     |
| Operating temperature | 0-50°C  |
| Standard cable length | 500mm   |
| Supply voltage        | 24      |
| Wave-Length           | 000     |
| Width                 | 52      |