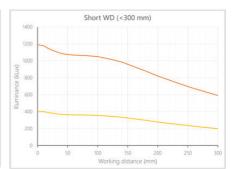

- Versatility. Efficient over a wide range of working distances with scalable power and homogeneity according to the needs.
- Built-in driver for continuous mode or strobe mode, with analog intensity control (AIC) allowing to adjust the output power.