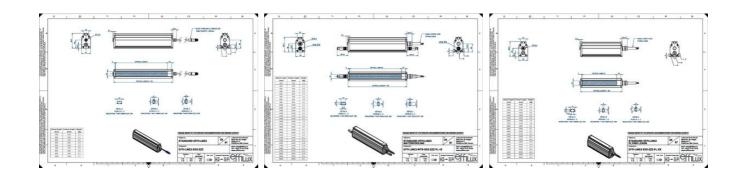

## EFFILUX - LINE3 - POWERFUL LED LINE LIGHT

Effilux - Line3

EFFI-LINE3-200-850

EFFI-LINE3-200-850 - Length: 200mm, Colour: Infrared

- IP5X (dust protected) / IP67 version available
- Operation environment Temperature: 0°C to 50°C -Humidity: 20 to 85%RH (with no condensation) - Altitude: Up to 2000m

## Specifications

| Approvals        | CE, UKCA, REACH, RoHS |
|------------------|-----------------------|
| Central Material | Aluminium             |

| Color                 | Infrared |
|-----------------------|----------|
| Connector/controller  | M12, 4P  |
| IP Class              | IP5X     |
| Length                | 200      |
| Operating temperature | 0-50°C   |
| Standard cable length | 500mm    |
| Supply voltage        | 24       |
| Wave-Length           | 850      |
| Width                 | 52       |