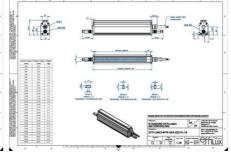

## EFFILUX - LINE3 - POWERFUL LED LINE LIGHT

Effilux - Line3

EFFI-LINE3-200-850

EFFI-LINE3-200-850 - Length: 200mm, Colour: Infrared

- IP5X (dust protected) / IP67 version available
- Operation environment Temperature: 0°C to 50°C -Humidity: 20 to 85%RH (with no condensation) - Altitude: Up to 2000m

## Specifications

| Approvals        | CE, UKCA, REACH, RoHS |
|------------------|-----------------------|
| Central Material | Aluminium             |

| Color                 | Infrared |
|-----------------------|----------|
| Connector/controller  | M12, 4P  |
| IP Class              | IP5X     |
| Length                | 200      |
| Operating temperature | 0-50°C   |
| Standard cable length | 500mm    |
| Supply voltage        | 24       |
| Wave-Length           | 850      |
| Width                 | 52       |