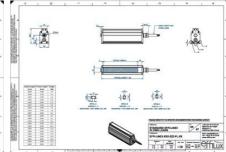

## EFFILUX - LINE3 - POWERFUL LED LINE LIGHT

Effilux - Line3

EFFI-LINE3-200-850

EFFI-LINE3-200-850 - Length: 200mm, Colour: Infrared

- IP5X (dust protected) / IP67 version available
- Operation environment Temperature: 0°C to 50°C -Humidity: 20 to 85%RH (with no condensation) - Altitude: Up to 2000m

## Specifications

| Approvals        | CE, UKCA, REACH, RoHS |
|------------------|-----------------------|
| Central Material | Aluminium             |

| Color                 | Infrared |
|-----------------------|----------|
| Connector/controller  | M12, 4P  |
| IP Class              | IP5X     |
| Length                | 200      |
| Operating temperature | 0-50°C   |
| Standard cable length | 500mm    |
| Supply voltage        | 24       |
| Wave-Length           | 850      |
| Width                 | 52       |