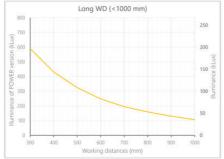

- Versatility. Efficient over a wide range of working distances with scalable power and homogeneity according to the needs.
- Built-in driver for continuous mode or strobe mode, with analog intensity control (AIC) allowing to adjust the output power.