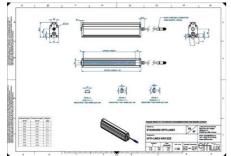

## EFFILUX - LINE3 - POWERFUL LED LINE LIGHT

Effilux - Line3

EFFI-LINE3-200-850

EFFI-LINE3-200-850 - Length: 200mm, Colour: Infrared

- IP5X (dust protected) / IP67 version available
- Operation environment Temperature: 0°C to 50°C -Humidity: 20 to 85%RH (with no condensation) - Altitude: Up to 2000m

## Specifications

| Approvals        | CE, UKCA, REACH, RoHS |
|------------------|-----------------------|
| Central Material | Aluminium             |

| Color                 | Infrared |
|-----------------------|----------|
| Connector/controller  | M12, 4P  |
| IP Class              | IP5X     |
| Length                | 200      |
| Operating temperature | 0-50°C   |
| Standard cable length | 500mm    |
| Supply voltage        | 24       |
| Wave-Length           | 850      |
| Width                 | 52       |