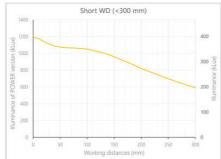

- Versatility. Efficient over a wide range of working distances with scalable power and homogeneity according to the needs.
- Built-in driver for continuous mode or strobe mode, with analog intensity control (AIC) allowing to adjust the output power.