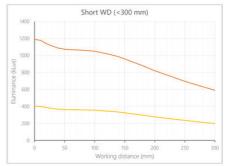

- Versatility. Efficient over a wide range of working distances with scalable power and homogeneity according to the needs.
- Built-in driver for continuous mode or strobe mode, with analog intensity control (AIC) allowing to adjust the output power.