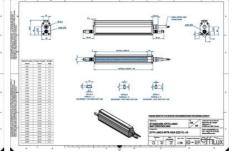

## Specifications

| Approvals        | CE, UKCA, REACH, RoHS |
|------------------|-----------------------|
| Central Material | Aluminium             |

| Color                 | Red     |
|-----------------------|---------|
| Connector/controller  | M12, 4P |
| IP Class              | IP5X    |
| Length                | 200     |
| Operating temperature | 0-50°C  |
| Standard cable length | 500mm   |
| Supply voltage        | 24      |
| Wave-Length           | 625     |
| Width                 | 52      |