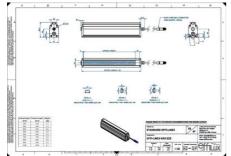

## Specifications

| Approvals        | CE, UKCA, REACH, RoHS |
|------------------|-----------------------|
| Central Material | Aluminium             |

| Color                 | Red     |
|-----------------------|---------|
| Connector/controller  | M12, 4P |
| IP Class              | IP5X    |
| Length                | 200     |
| Operating temperature | 0-50°C  |
| Standard cable length | 500mm   |
| Supply voltage        | 24      |
| Wave-Length           | 625     |
| Width                 | 52      |