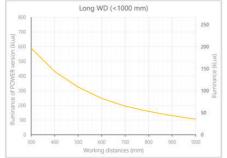

- Versatility. Efficient over a wide range of working distances with scalable power and homogeneity according to the needs.
- Built-in driver for continuous mode or strobe mode, with analog intensity control (AIC) allowing to adjust the output power.