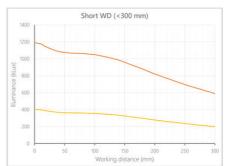

- Versatility. Efficient over a wide range of working distances with scalable power and homogeneity according to the needs.
- Built-in driver for continuous mode or strobe mode, with analog intensity control (AIC) allowing to adjust the output power.