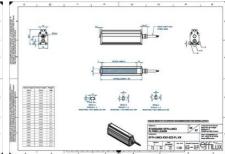

## Specifications

| Approvals        | CE, UKCA, REACH, RoHS |
|------------------|-----------------------|
| Central Material | Aluminium             |

| Color                 | Red     |
|-----------------------|---------|
| Connector/controller  | M12, 4P |
| IP Class              | IP5X    |
| Length                | 200     |
| Operating temperature | 0-50°C  |
| Standard cable length | 500mm   |
| Supply voltage        | 24      |
| Wave-Length           | 625     |
| Width                 | 52      |