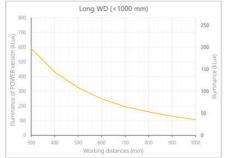

- Versatility. Efficient over a wide range of working distances with scalable power and homogeneity according to the needs.
- Built-in driver for continuous mode or strobe mode, with analog intensity control (AIC) allowing to adjust the output power.