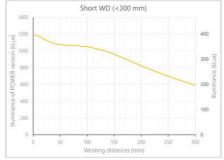

- Versatility. Efficient over a wide range of working distances with scalable power and homogeneity according to the needs.
- Built-in driver for continuous mode or strobe mode, with analog intensity control (AIC) allowing to adjust the output power.