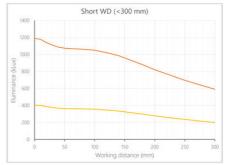

- Versatility. Efficient over a wide range of working distances with scalable power and homogeneity according to the needs.
- Built-in driver for continuous mode or strobe mode, with analog intensity control (AIC) allowing to adjust the output power.