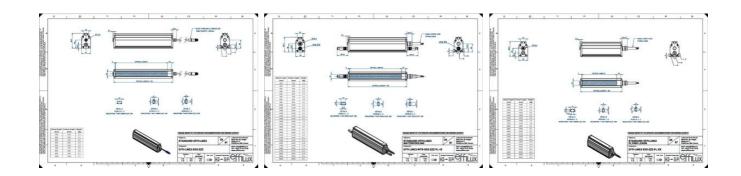

## Specifications

| Approvals        | CE, UKCA, REACH, RoHS |
|------------------|-----------------------|
| Central Material | Aluminium             |

| Color                 | Red     |
|-----------------------|---------|
| Connector/controller  | M12, 4P |
| IP Class              | IP5X    |
| Length                | 200     |
| Operating temperature | 0-50°C  |
| Standard cable length | 500mm   |
| Supply voltage        | 24      |
| Wave-Length           | 625     |
| Width                 | 52      |