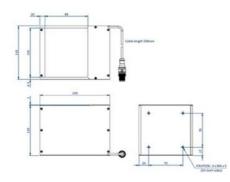

## Product description

EFFI-COAX is a range of coaxial LED lights commonly used for illuminating reflective surfaces. Whilst light in weight and compact, this range offers an efficient method of illumination from various sizes. Typical applications for these lights vary across surface inspection, texture inspection and inspection of reflective objects(metal, glass etc.).