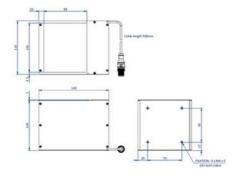

## Product description

EFFI-COAX is a range of coaxial LED lights commonly used for illuminating reflective surfaces.

Whilst light in weight and compact, this range offers an efficient method of illumination from various sizes.

## Specifications

| Color       | White |
|-------------|-------|
| Wave-Length | WHI   |