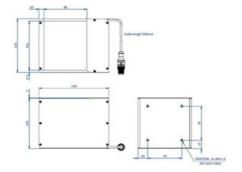

## **EFFILUX - EFFI-COAX COAXIAL LIGHT**

EFFI-COAX-100-B Effilux Coaxial LED light, Blue 470, 100

- Various Wavelengths
- Lightweight Lighting
- Competitive lighting quality across variant sizes
- New to market

## Product description

EFFI-COAX is a range of coaxial LED lights commonly used for illuminating reflective surfaces.

Whilst light in weight and compact, this range offers an efficient method of illumination from various sizes.

## Specifications

| Color       | Blue |
|-------------|------|
| Wave-Length | 470  |