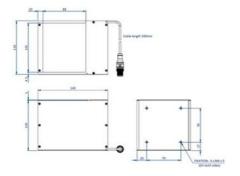

## Product description

EFFI-COAX is a range of coaxial LED lights commonly used for illuminating reflective surfaces.

Whilst light in weight and compact, this range offers an efficient method of illumination from various sizes.

## Specifications

| Color       | Green |
|-------------|-------|
| Wave-Length | 525   |