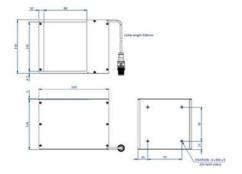

## Product description

EFFI-COAX is a range of coaxial LED lights commonly used for illuminating reflective surfaces.

Whilst light in weight and compact, this range offers an efficient method of illumination from various sizes.

## Specifications

| Color       | Red |
|-------------|-----|
| Wave-Length | 630 |