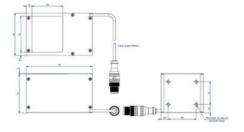

## Product description

EFFI-COAX is a range of coaxial LED lights commonly used for illuminating reflective surfaces.

Whilst light in weight and compact, this range offers an efficient method of illumination from various sizes.