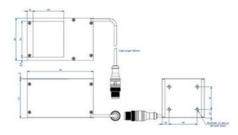

## Product description

EFFI-COAX is a range of coaxial LED lights commonly used for illuminating reflective surfaces. Whilst light in weight and compact, this range offers an efficient method of illumination from various sizes. Typical applications for these lights vary across surface inspection, texture inspection and inspection of reflective objects(metal, glass etc.).