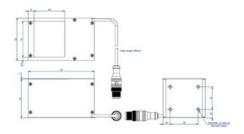

## Product description

EFFI-COAX is a range of coaxial LED lights commonly used for illuminating reflective surfaces.

Whilst light in weight and compact, this range offers an efficient method of illumination from various sizes.

Typical applications for these lights vary across surface inspection, texture inspection and inspection of reflective objects(metal, glass etc.).