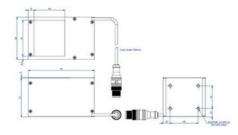

## **EFFILUX - EFFI-COAX COAXIAL LIGHT**

EFFI-COAX-070-W Effilux Coaxial LED light, White 000, 70

- Lightweight Lighting
- Competitive lighting quality across variant sizes
- New to market

## Product description

EFFI-COAX is a range of coaxial LED lights commonly used for illuminating reflective surfaces. Whilst light in weight and compact, this range offers an efficient method of illumination from various sizes. Typical applications for these lights vary across surface inspection, texture inspection and inspection of reflective objects(metal, glass etc.).