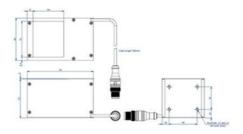

## Product description

EFFI-COAX is a range of coaxial LED lights commonly used for illuminating reflective surfaces.

Whilst light in weight and compact, this range offers an efficient method of illumination from various sizes.

Typical applications for these lights vary across surface inspection, texture inspection and inspection of reflective objects(metal, glass etc.).