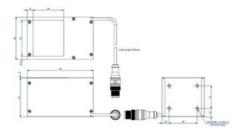

## Product description

EFFI-COAX is a range of coaxial LED lights commonly used for illuminating reflective surfaces.

Whilst light in weight and compact, this range offers an efficient method of illumination from various sizes.