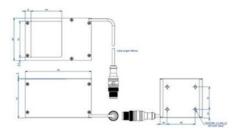

## Product description

EFFI-COAX is a range of coaxial LED lights commonly used for illuminating reflective surfaces.

Whilst light in weight and compact, this range offers an efficient method of illumination from various sizes.