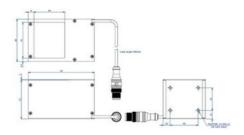

## Product description

EFFI-COAX is a range of coaxial LED lights commonly used for illuminating reflective surfaces.

Whilst light in weight and compact, this range offers an efficient method of illumination from various sizes.

Typical applications for these lights vary across surface inspection, texture inspection and inspection of reflective objects(metal, glass etc.).