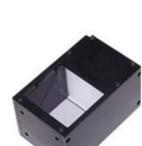

## Product description

EFFI-COAX is a range of coaxial LED lights commonly used for illuminating reflective surfaces.

Whilst light in weight and compact, this range offers an efficient method of illumination from various sizes.

Typical applications for these lights vary across surface inspection, texture inspection and inspection of reflective objects(metal, glass etc.).