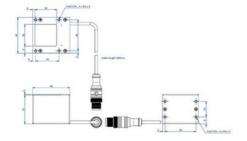

## Product description

EFFI-COAX is a range of coaxial LED lights commonly used for illuminating reflective surfaces.

Whilst light in weight and compact, this range offers an efficient method of illumination from various sizes.