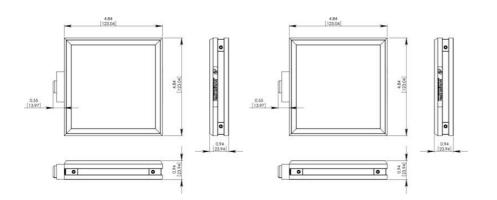

## ADVANCED ILLUMINATION - BL SERIES 4\" X 4\"

Expandable Series LED Backlight

BL0404-660C1

4" x 4" Backlight, 660 red, C1 connector

- Extremely consistent light over the entire active area of illumination
- Available in 1" x 1" increments; Sizes from 1" x 1" up to 46" x 46"
- Range of connector/control options
- · Low profile design

Product description

The BL series of backlights from Advanced Illumination offer a low profile design with a planar, back-lit array of LEDs.

As part of the expandable family of products from Advanced Illumination, the BL series can be ordered in custom size and power options.

Sizes range from 1" x 1" up to 46" x 46", in increments of 1".

Power options include:

- C1 connector for use with DCS series controllers
- C2 connector for use with legacy controllers
- C5 connector for use with Pulsar 320 strobe controller
- Continuous in-line controller powered by 24V power supply
- Combination strobe/continuous in-line controller powered by 24V power supply
- Default-OFF strobe/continuous in-line controller powered by 24V power supply
- Flying/tinned leads powered by 24V power supply