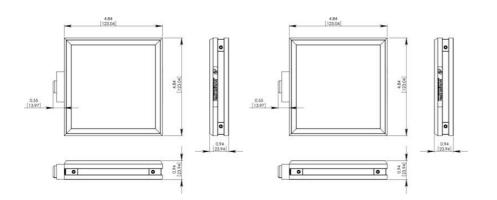

## Product description

The BL series of backlights from Advanced Illumination offer a low profile design with a planar, back-lit array of LEDs.

As part of the expandable family of products from Advanced Illumination, the BL series can be ordered in custom size and power options.

Sizes range from 1" x 1" up to 46" x 46", in increments of 1".

Power options include:

- C1 connector for use with DCS series controllers
- C2 connector for use with legacy controllers
- C5 connector for use with Pulsar 320 strobe controller
- Continuous in-line controller powered by 24V power supply
- Combination strobe/continuous in-line controller powered by 24V power supply
- Default-OFF strobe/continuous in-line controller powered by 24V power supply
- Flying/tinned leads powered by 24V power supply