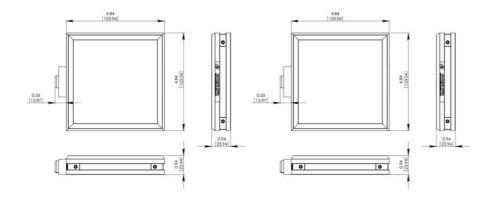

low profile design with a planar, back-lit array of LEDs.

As part of the expandable family of products from Advanced Illumination, the BL series can be ordered in custom size and power options.

Sizes range from 1" x 1" up to 46" x 46", in increments of 1".

## Power options include:

- C1 connector for use with DCS series controllers
- C2 connector for use with legacy controllers
- C5 connector for use with Pulsar 320 strobe controller
- Continuous in-line controller powered by 24V power supply
- Combination strobe/continuous in-line controller powered by 24V power supply
- Default-OFF strobe/continuous in-line controller powered by 24V power supply
- Flying/tinned leads powered by 24V power supply

For enquiries or quotes for sizes and power options not listed here please contact us.