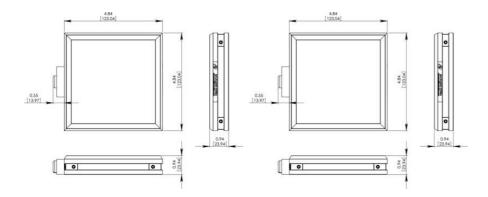

## Product description

The BL series of backlights from Advanced Illumination offer a low profile design with a planar, back-lit array of LEDs.

As part of the expandable family of products from Advanced Illumination, the BL series can be ordered in custom size and power options.

Sizes range from 1" x 1" up to 46" x 46", in increments of 1".

## Power options include:

- C1 connector for use with DCS series controllers
- C2 connector for use with legacy controllers
- C5 connector for use with Pulsar 320 strobe controller
- Continuous in-line controller powered by 24V power supply
- Combination strobe/continuous in-line controller powered by 24V power supply
- Default-OFF strobe/continuous in-line controller powered by 24V power supply
- Flying/tinned leads powered by 24V power supply