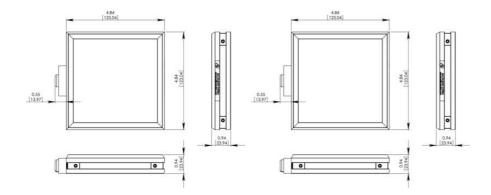

## Product description

The BL series of backlights from Advanced Illumination offer a low profile design with a planar, back-lit array of LEDs.

As part of the expandable family of products from Advanced Illumination, the BL series can be ordered in custom size and power options.

Sizes range from 1" x 1" up to 46" x 46", in increments of 1".