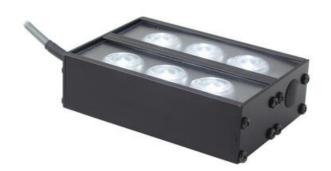

# ADVANCED ILLUMINATION - AL143 AREA LIGHTING

2x3 spot light

AL143-365I3 Ai General Purpose Spot Light, UV 365, I3

- Bright area lighting for long distances or large work areas
- Compact design only 28 mm high
- M6 nut ducts for easy installation

### Product description

The AL143 spot/bar light is in a 2x3 design, available in a wide range of wavelengths and multiple lens options. It is the ideal illumination for medium working distances, with convenient mounting with an M4 nut channel.