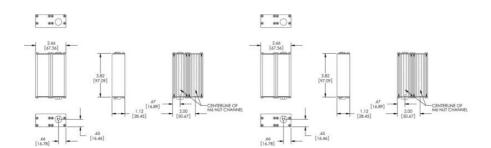

### Product description

The AL143 spot/bar light is in a 2x3 design, available in a wide range of wavelengths and multiple lens options. It is the ideal illumination for medium working distances, with convenient mounting with an M4 nut channel.

## Specifications

| Approvals                            | IEC 62471, CE, RoHS                  |
|--------------------------------------|--------------------------------------|
| Color                                | Ultraviolet                          |
| Connector/controller                 | Strobe/continuous in-line controller |
| IP Class                             | IP65                                 |
| Length                               | 92.1                                 |
| Operating temperature                | 0 - 60°C                             |
| Photobiological Risk Factor IEC 6247 | Group 2 (moderate risk)              |

| Standard cable length | Up to 2 meters |
|-----------------------|----------------|
| Wave-Length           | 365            |
| Weight                | 140.6          |