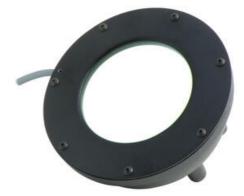

## ADVANCED ILLUMINATION - DL194 - GENERAL PURPOSE DIFFUSE LIGHT

SERIE-DL194 DL194 diffuse light

- 2x brighter than the previous version
- Rugged metal construction
- Suitable for imaging detail on reflective curved or uneven surfaces
- Best applied to objects no larger than 3 1/2" diameter