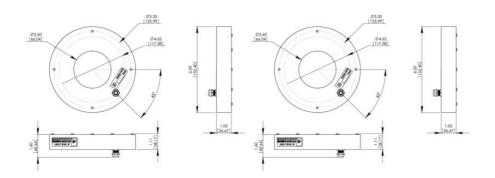

## ADVANCED ILLUMINATION - RL113 HIGH PERFORMANCE BRIGHT FIELD RING LIGHT

SERIE-RL113 Ring light RL113

- High intensity from a long working distance 45,500 lux from 300mm (12")
- IP67 compliant design; washdown capabilities
- Previous RL113 Derivative: RL169

## Specifications

| Approvals              | CE, RoHS                                                                       |
|------------------------|--------------------------------------------------------------------------------|
| Feed                   | C1, C5, IC, I3, I3S, 24                                                        |
| IP Class               | IP67                                                                           |
| Life Span              | 50000                                                                          |
| Temperature range from | 0                                                                              |
| Temperature range to   | 60                                                                             |
| Wave-Length            | WHI, 365, 375, 385, 395, 405, 455, 470, 505, 530, 590, 625, 660, 730, 850, 940 |