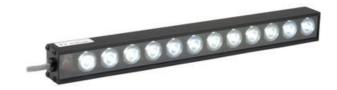

## ADVANCED ILLUMINATION - LL174 LINEAR LIGHTING

Expandable High Power Lighting

LL174-455C1

LL174 bar light, 6", Royal blue 455, C1 connector

• Available in increments of 152 mm (6 inches) up to 1 219 mm (48 inches)

## Product description

The LL174 is a high intensity bar light with a large degree of customisation. Available in 16 wavelngths, expandable up to 84" in 6" increments. There is optional heat sink for higher performance and/or high ambient temperature. 3 different lens options are also available, arrow, medium and wide beam spreads.