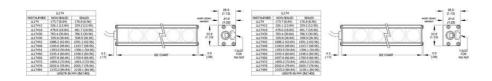

Specifications

| Approvals            | IEC 62471, CE, RoHS |
|----------------------|---------------------|
| Color                | Royal blue          |
| Connector/controller | C1 connector        |
| IP Class             | IP65                |

| Length                               | 174                |
|--------------------------------------|--------------------|
| Operating temperature                | 0°C - 60°C         |
| Photobiological Risk Factor IEC 6247 | Group 1 (low risk) |
| Standard cable length                | Up to 2 meters     |
| Wave-Length                          | 455                |
| Weight                               | 195.1              |
| Width                                | 34                 |