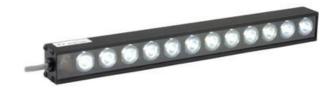

## ADVANCED ILLUMINATION - LL174 LINEAR LIGHTING

Expandable High Power Lighting

LL174-375C1

LL174 bar light, 6", UV 375, C1 connector

 Available in increments of 152 mm (6 inches) up to 1 219 mm (48 inches)

## Product description

The LL174 is a high intensity bar light with a large degree of customisation. Available in 16 wavelngths, expandable up to 84" in 6" increments. There is optional heat sink for higher performance and/or high ambient temperature. 3 different lens options are also available, arrow, medium and wide beam spreads.