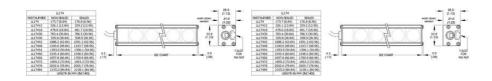

Specifications

| Approvals            | IEC 62471, CE, RoHS |
|----------------------|---------------------|
| Color                | Ultraviolet         |
| Connector/controller | C1 connector        |
| IP Class             | IP65                |

| Length                               | 174                     |
|--------------------------------------|-------------------------|
| Operating temperature                | 0°C - 60°C              |
| Photobiological Risk Factor IEC 6247 | Group 2 (moderate risk) |
| Standard cable length                | Up to 2 meters          |
| Wave-Length                          | 375                     |
| Weight                               | 195.1                   |
| Width                                | 34                      |