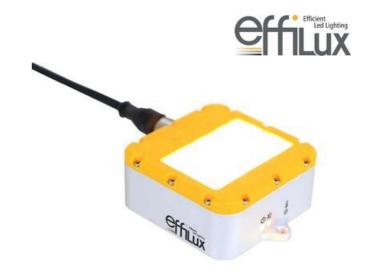

## Double row LED bar light

SMART-36-525-SD-P3 2 row bar light, 36 LED, Green 525, semi diffuse, 10°

- Auto-strobe
- Built in driver
- Waterproof (IP67)

## Product description

The EFFI-SMART is a duel row high power LED bar light, with a choice of 3 diffuser plates (clear, semi-diffuse, diffuse) so the user can create a suitable balence between power and homegeneity.

Integrated controller for dimming or auto-strobe functionality, offering 700% increased intensity in strobe mode as compared to continuous operation. To overcome challenging working environments the EFFI-SMART has a robust design with IP67 rating.