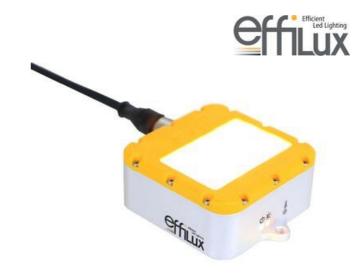

## Product description

The EFFI-SMART is a duel row high power LED bar light, with a choice of 3 diffuser plates (clear, semi-diffuse, diffuse) so the user can create a suitable balence between power and homegeneity.

Integrated controller for dimming or auto-strobe functionality, offering 700% increased intensity in strobe mode as compared to continuous operation. To overcome challenging working environments the EFFI-SMART has a robust design with IP67 rating.

## Specifications

| Ороспосионо                |                                        |
|----------------------------|----------------------------------------|
| Angle of emission          | 45                                     |
| Approvals                  | CE, RoHS                               |
| Central Material           | Aluminium                              |
| Color                      | Red                                    |
| Connector/controller       | 2 x M12 5 contacts (1 male & 1 female) |
| IP Class                   | IP67                                   |
| Length                     | 300                                    |
| Number of LED              | 36                                     |
| Operating temperature      | 0°C - 45°C                             |
| Optional linescan filter   | Yes                                    |
| Optional polarising filter | Yes                                    |
| Supply voltage             | 24                                     |
| Type of lens               | Semi-Diffuse                           |
| Wave-Length                | 625                                    |
| Width                      | 70                                     |