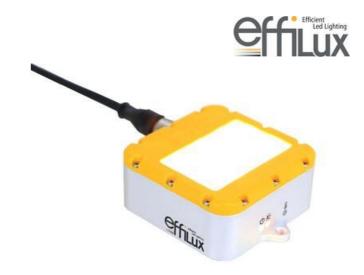

## Double row LED bar light

SMART-36-405-SD-P1 2 row bar light, 36 LED, UV 405, semi diffuse, 45°

- Auto-strobe
- Built in driver
- Waterproof (IP67)

## Product description

The EFFI-SMART is a duel row high power LED bar light, with a choice of 3 diffuser plates (clear, semi-diffuse, diffuse) so the user can create a suitable balence between power and homegeneity.

Integrated controller for dimming or auto-strobe functionality, offering 700% increased intensity in strobe mode as compared to continuous operation. To overcome challenging working environments the EFFI-SMART has a robust design with IP67 rating.

The highly flexible design allows users to easily adjust lens positioning and diffuser plates when necessary.

Other wavelengths and lengths available, contact us for more information.